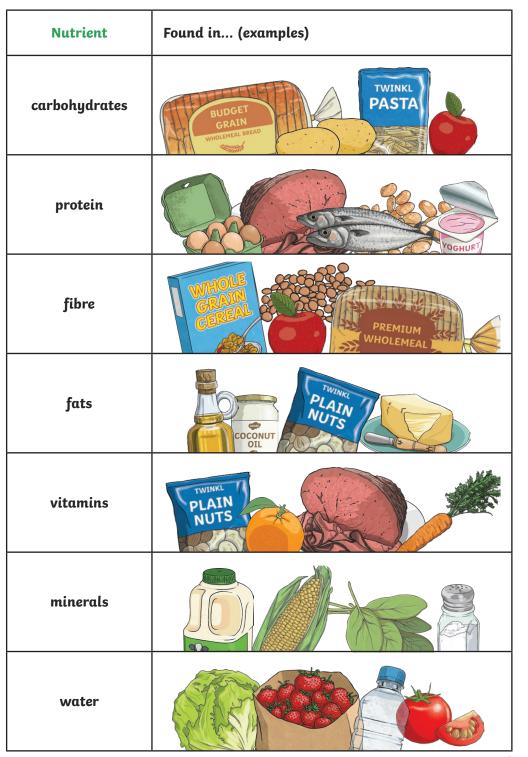

|
|                                       |
|                                       |
|                                       |
|                                       |
|                                       |
|                                       |
|                                       |
|                                       |
|                                       |
|                                       |
|                                       |
|                                       |
|                                       |
|                                       |
|                                       |
|                                       |

# Sunday

Draw or write what exercise you did today

| morning   |  |
|-----------|--|
| afternoon |  |
| evening   |  |



### Monday

Draw or write what exercise you did today



### Saturday

Draw or write what exercise you did today

| morning   |  |
|-----------|--|
| afternoon |  |
| evening   |  |

## Friday

Draw or write what exercise you did today



### Tuesday

Draw or write what exercise you did today

| morning   |  |
|-----------|--|
| afternoon |  |
| evening   |  |

### Wednesday

Draw or write what exercise you did today



#### Thursday

Draw or write what exercise you did today

| morning   |  |
|-----------|--|
| afternoon |  |
| evening   |  |