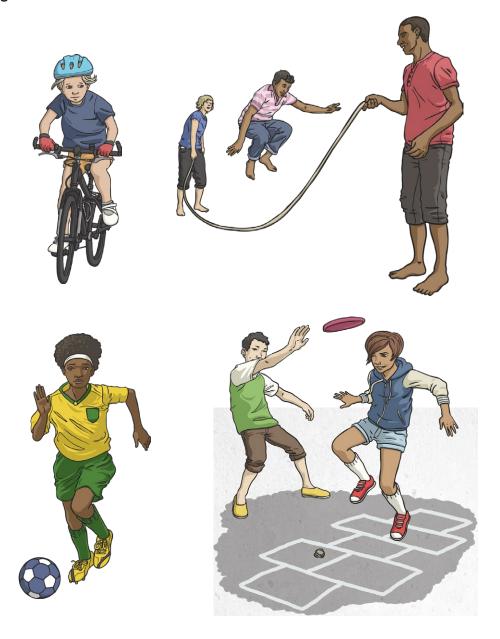

# My Exercise Diary

Record all the physical activity you have done each day and the amount of time you spent on each activity.

It is recommended that you do an hour of exercise each day. Add up the time you spent on each activity to see if you met this recommendation.